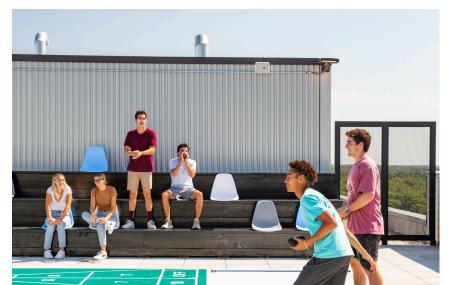

### It's all about the amenities.

Dive in and discover our range of resort-style amenities, including a rooftop sundeck, with pool and hot tub.

At Hub East Lansing you're always in vacation-mode!

- Rooftop Sundeck with Pool, Hot Tub and Built-in Seating
- Fitness Center with State-of-the-Art Fitness Equipment
- Yoga Roon
- Outdoor Courtyards with Built-in Seating and BBQ Area
- Spa with Steam Room and Sauna
- Clubroom and Annex with TVs, Lounge Space, Coffee Bar and Group Study Rooms
- Executive Business Area with Macs, PCs & Printer
- Parking Available in Access Controlled Garage
- Secured Bike-Storage
- Free High Speed Wi-Fi Throughout the Building