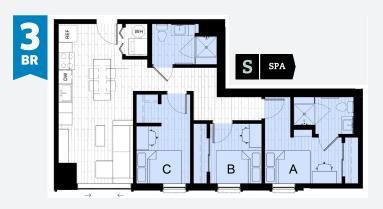

## **Treat yourself.**

Enjoy one of our upgraded room packages.

All packages are in addition to Standard Apartment Features.

#### VIP APARTMENT FEATURES

- Located on the Top Floor-10th
- Floor Restricted Access
- Voice Activated Smart Home
  Technology
- Smart Thermostat
- Kohler Moxie Bluetooth Rain Showerhead
- 65" 4K Smart TV
- Elevated Ceilings
- In-Unit Sound System
- Upgraded Refrigerator with Water and Ice Dispenser
- Upgraded Custom Closet Organization
- Light Dimme

#### **SPA APARTMENT FEATURES**

- Located on the 9th Floor
- Floor Restricted Access
- Kohler Moxie Bluetooth Rain Showerhead and Shower Column
- Lighted Vanity Mirror
- Heated Towel Rack
- 65"4K Smart TV
- Upgraded Custom Closet Organization
- Light Dimmers