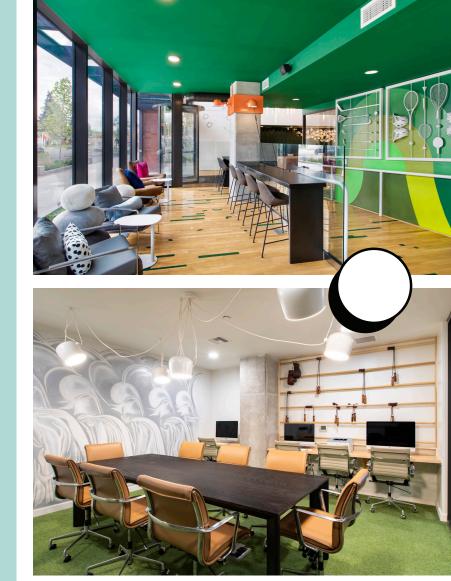

### It's all about the amenities.

Dive in and discover our range of resort-style amenities, including a rooftop sundeck, with pool and hot tub.

At Hub East Lansing you're always in vacation-mode!

- Rooftop Sundeck with Pool, Hot Tub and Built-in Seating
- Fitness Center with State-of-the-Art Fitness Equipment
- Yoga Roon
- Outdoor Courtyards with Built-in Seating and BBQ Area
- Spa with Steam Room and Sauna
- Clubroom and Annex with TVs, Lounge Space, Coffee Bar and Group Study Rooms
- Executive Business Area with Macs, PCs & Printer
- Parking Available in Access Controlled Garage
- Secured Bike-Storage
- Free High Speed Wi-Fi Throughout the Building