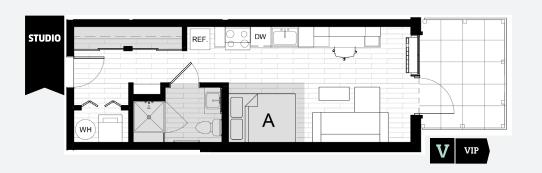

# Your apartment.

#### SHARED SPACES

- Fully Furnished with Modern, Custom-Designed Furniture
- Full-Size Washer and Dryer in Each Unit
- Private Bedrooms and Bathrooms\*
- Private Terrace with Breathtaking Campus and City Views\*
- Wood-Style Flooring
- Insulated Interior Walls
- Custom Roller Shades in Living Room
- Large Openable Windows with Energy Efficient Low-E Double Pane Glass\*

#### **BEDROOM**

- Walk-In Closets with Built-In Closet Organizers\*
- Blackout Shades\*
- · Modern Ceiling Fan with Light
- Independently Keyed Bedrooms with Solid Wood Doors

#### **KITCHEN**

- Premium Stainless Steel Stove, Oven, Microwave, Dishwasher, and Refrigerator
- Quartz Stone Countertops
- Designer Cabinetry and Architectural Track Lighting
- · Custom Tile Backsplash

#### BATH

- Walk-In Showers with Glass Enclosure and Bluetooth Showerhead Speaker
- High-end Plumbing Fixtures
- Designer Custom Cabinetry
- Ceramic Tile in Bathrooms