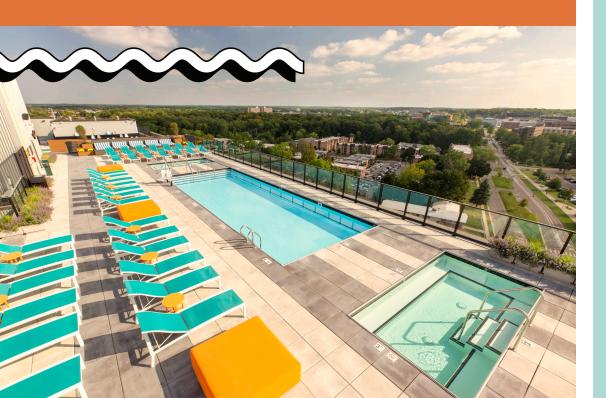

### It's all about the amenities.

Dive in and discover our range of resort-style amenities, including a rooftop sundeck, with pool and hot tub.

At Hub East Lansing you're always in vacation-mode!

- Rooftop Sundeck with Pool, Hot Tub and Built-in Seating
- Fitness Center with State-of-the-Art Fitness Equipment
- Yoga Roon
- Outdoor Courtyards with Built-in Seating and BBQ Area
- Spa with Steam Room and Sauna
- Clubroom and Annex with TVs, Lounge Space, Coffee Bar and Group Study Rooms
- Executive Business Area with Macs, PCs & Printer
- Parking Available in Access Controlled Garage
- Secured Bike-Storage
- Free High Speed Wi-Fi Throughout the Building