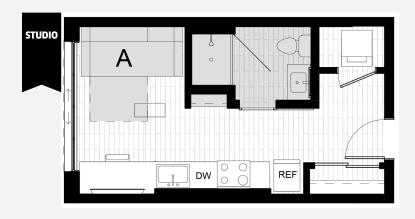

# Your apartment.

#### SHARED SPACES

- Fully Furnished with Modern, Custom-Designed Furniture
- Full-Size Washer and Dryer in Each Unit
- Private Bedrooms and Bathrooms\*
- Private Terrace with Breathtaking Campus and City Views\*
- Wood-Style Flooring
- Insulated Interior Walls
- Custom Roller Shades in Living Room
- Large Openable Windows with Energy Efficient Low-E Double Pane Glass\*

#### **BEDROOM**

- Walk-In Closets with Built-In Closet Organizers\*
- Blackout Shades\*
- · Modern Ceiling Fan with Light
- Independently Keyed Bedrooms with Solid Wood Doors

#### **KITCHEN**

- Premium Stainless Steel Stove, Oven, Microwave, Dishwasher, and Refrigerator
- Quartz Stone Countertops
- Designer Cabinetry and Architectural Track Lighting
- · Custom Tile Backsplash

#### BATH

- Walk-In Showers with Glass Enclosure and Bluetooth Showerhead Speaker
- High-end Plumbing Fixtures
- Designer Custom Cabinetry
- Ceramic Tile in Bathrooms