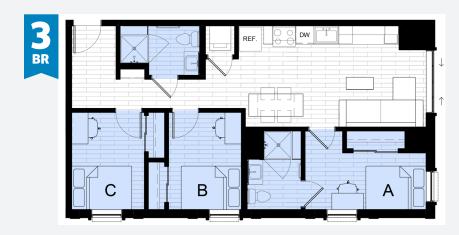

# Your apartment.

#### SHARED SPACES

- Fully Furnished with Modern, Custom-Designed Furniture
- Full-Size Washer and Dryer in Each Unit
- Private Bedrooms and Bathrooms\*
- Private Terrace with Breathtaking Campus and City Views\*
- Wood-Style Flooring
- Insulated Interior Walls
- Custom Roller Shades in Living Room
- Large Openable Windows with Energy Efficient Low-E Double Pane Glass\*

#### **BEDROOM**

- Walk-In Closets with Built-In Closet Organizers\*
- Blackout Shades\*
- · Modern Ceiling Fan with Light
- Independently Keyed Bedrooms with Solid Wood Doors

#### **KITCHEN**

- Premium Stainless Steel Stove, Oven, Microwave, Dishwasher, and Refrigerator
- Quartz Stone Countertops
- Designer Cabinetry and Architectural Track Lighting
- · Custom Tile Backsplash

#### BATH

- Walk-In Showers with Glass Enclosure and Bluetooth Showerhead Speaker
- High-end Plumbing Fixtures
- Designer Custom Cabinetry
- Ceramic Tile in Bathrooms