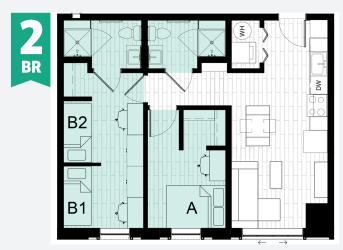

# Your apartment.

#### SHARED SPACES

- Fully Furnished with Modern, Custom-Designed Furniture
- Full-Size Washer and Dryer in Each Unit
- Private Bedrooms and Bathrooms\*
- Private Terrace with Breathtaking Campus and City Views\*
- Wood-Style Flooring
- Insulated Interior Walls
- Custom Roller Shades in Living Room
- Large Openable Windows with Energy Efficient Low-E Double Pane Glass\*

#### **BEDROOM**

- Walk-In Closets with Built-In Closet Organizers\*
- Blackout Shades\*
- · Modern Ceiling Fan with Light
- Independently Keyed Bedrooms with Solid Wood Doors

#### **KITCHEN**

- Premium Stainless Steel Stove, Oven, Microwave, Dishwasher, and Refrigerator
- Quartz Stone Countertops
- Designer Cabinetry and Architectural Track Lighting
- · Custom Tile Backsplash

#### BATH

- Walk-In Showers with Glass Enclosure and Bluetooth Showerhead Speaker
- High-end Plumbing Fixtures
- Designer Custom Cabinetry
- Ceramic Tile in Bathrooms