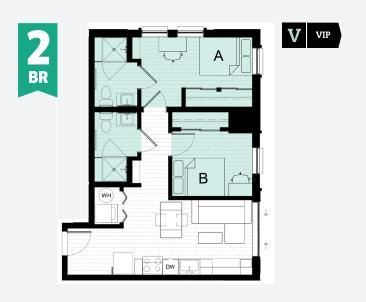

# Your apartment.

#### SHARED SPACES

- Fully Furnished with Modern, Custom-Designed Furniture
- Full-Size Washer and Dryer in Each Unit
- Private Bedrooms and Bathrooms\*
- Private Terrace with Breathtaking Campus and City Views\*
- Wood-Style Flooring
- Insulated Interior Walls
- Custom Roller Shades in Living Room
- Large Openable Windows with Energy Efficient Low-E Double Pane Glass\*

#### **BEDROOM**

- Walk-In Closets with Built-In Closet Organizers\*
- Blackout Shades\*
- · Modern Ceiling Fan with Light
- Independently Keyed Bedrooms with Solid Wood Doors

#### **KITCHEN**

- Premium Stainless Steel Stove, Oven, Microwave, Dishwasher, and Refrigerator
- Quartz Stone Countertops
- Designer Cabinetry and Architectural Track Lighting
- · Custom Tile Backsplash

#### BATH

- Walk-In Showers with Glass Enclosure and Bluetooth Showerhead Speaker
- High-end Plumbing Fixtures
- Designer Custom Cabinetry
- Ceramic Tile in Bathrooms