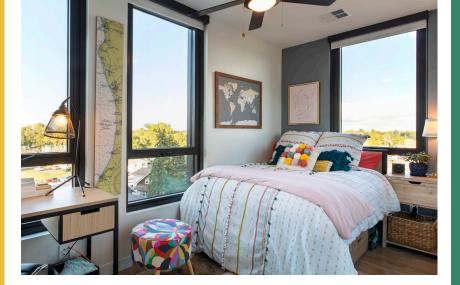

# Your apartment.

#### SHARED SPACES

- Fully Furnished with Modern, Custom-Designed Furniture
- Full-Size Washer and Dryer in Each Unit
- Private Bedrooms and Bathrooms\*
- Private Terrace with Breathtaking Campus and City Views\*
- Wood-Style Flooring
- Insulated Interior Walls
- Custom Roller Shades in Living Room
- Large Openable Windows with Energy Efficient Low-E Double Pane Glass\*

#### **BEDROOM**

- Walk-In Closets with Built-In Closet Organizers\*
- Blackout Shades\*
- · Modern Ceiling Fan with Light
- Independently Keyed Bedrooms with Solid Wood Doors