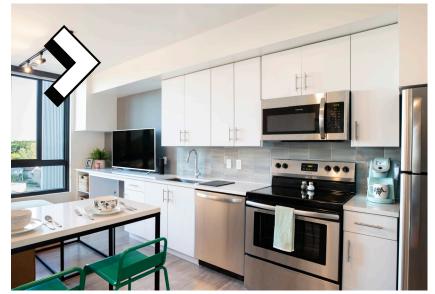

#### **KITCHEN**

- Premium Stainless Steel Stove, Oven, Microwave, Dishwasher, and Refrigerator
- Quartz Stone Countertops
- Designer Cabinetry and Architectural Track Lighting
- · Custom Tile Backsplash