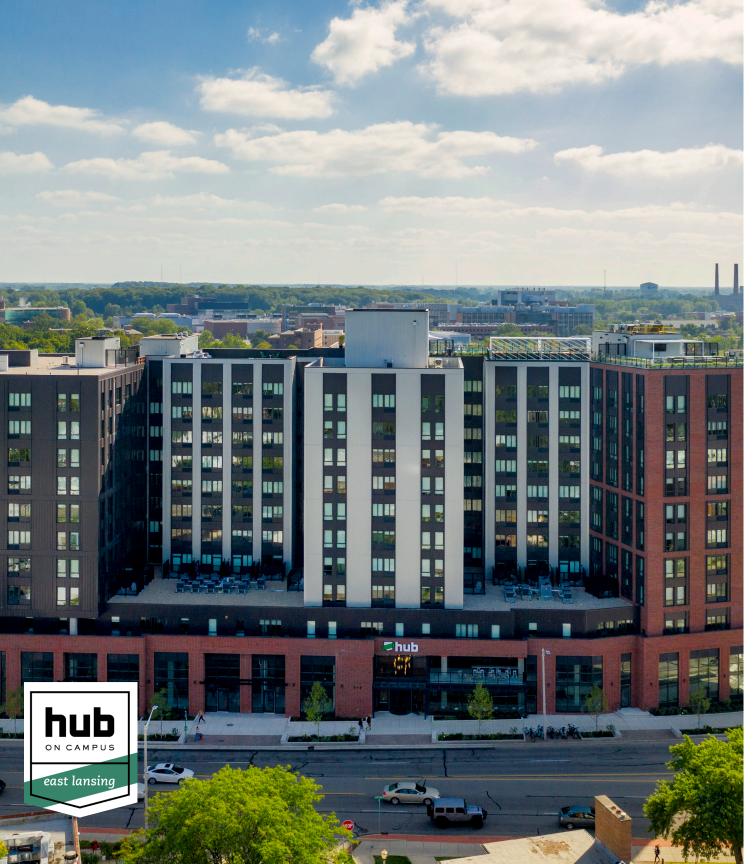

# There's nothing like Hub East Lansing.

### It's all about the amenities.

Dive in and discover our range of resort-style amenities, including a rooftop sundeck, with pool and hot tub.

At Hub East Lansing you're always in vacation-mode!

- Rooftop Sundeck with Pool, Hot Tub and Built-in Seating
- Fitness Center with State-of-the-Art Fitness Equipment
- Yoga Roon
- Outdoor Courtyards with Built-in Seating and BBQ Area
- Spa with Steam Room and Sauna
- Clubroom and Annex with TVs, Lounge Space, Coffee Bar and Group Study Rooms
- Executive Business Area with Macs, PCs & Printer
- Parking Available in Access Controlled Garage
- Secured Bike-Storage
- Free High Speed Wi-Fi Throughout the Building