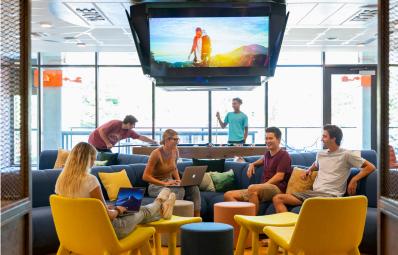

### It's all about the amenities.

Dive in and discover our range of resort-style amenities, including a rooftop sundeck, with pool and hot tub.

At Hub East Lansing you're always in vacation-mode!

- Rooftop Sundeck with Pool, Hot Tub and Built-in Seating
- Fitness Center with State-of-the-Art Fitness Equipment
- Yoga Roon
- Outdoor Courtyards with Built-in Seating and BBQ Area
- Spa with Steam Room and Sauna
- Clubroom and Annex with TVs, Lounge Space, Coffee Bar and Group Study Rooms
- Executive Business Area with Macs, PCs & Printer
- Parking Available in Access Controlled Garage
- Secured Bike-Storage
- Free High Speed Wi-Fi Throughout the Building