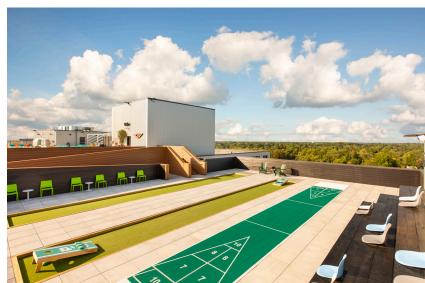

### It's all about the amenities.

Dive in and discover our range of resort-style amenities, including a rooftop sundeck, with pool and hot tub.

At Hub East Lansing you're always in vacation-mode!

- Rooftop Sundeck with Pool, Hot Tub and Built-in Seating
- Fitness Center with State-of-the-Art Fitness Equipment
- Yoga Roon
- Outdoor Courtyards with Built-in Seating and BBQ Area
- Spa with Steam Room and Sauna
- Clubroom and Annex with TVs, Lounge Space, Coffee Bar and Group Study Rooms
- Executive Business Area with Macs, PCs & Printer
- Parking Available in Access Controlled Garage
- Secured Bike-Storage
- Free High Speed Wi-Fi Throughout the Building