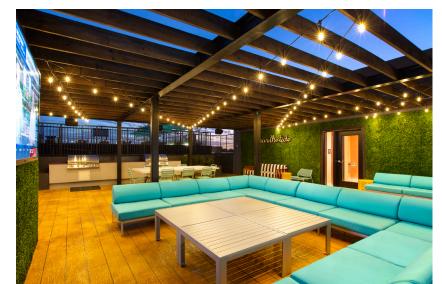

#### HUB IS A COMMUNITY OF INTENTIONALLY-DESIGNED LIVING SPACES

Personal retreats and stunning shared areas surrounded by jaw-dropping amenities you would never expect to see in college housing; but we don't stop there. We use these areas to host Hub Lifestyle events, from pool parties and live music to foodie feasts and fitness classes, we deliver for our community.

### It's all about the amenities.

Dive in and discover our range of resort-style amenities, including a sundeck, jumbotron, and BBQ area. Maximize that leisure time–in and out of the pool.

#### At Hub Tuscaloosa you're always in vacation-mode!

- Rooftop Sundeck with Pool, Hot Tub, Cabanas, Grills & Cornhole
- Fitness Center with State-of-the-Art Fitness Equipment
- Yoga Room
- Outdoor Courtyards with Built-in Seating and BBQ Area
- Spa with Steam Room, Sauna and Tanning Salon
- Clubroom and Annex with TVs, Lounge Space and Coffee Bar
- Executive Business Area with Macs, PCs & Printers and Group Study Rooms
- Reserved Parking Available in Parking Garage
- Free High Speed Wi-Fi Throughout the Building