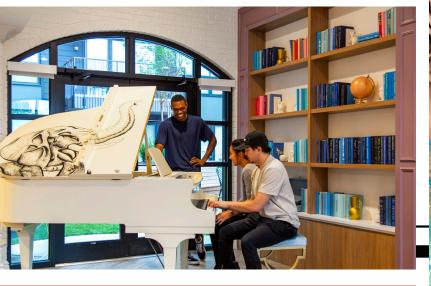

#### At Hub Tuscaloosa you're always in vacation-mode!

- Rooftop Sundeck with Pool, Hot Tub, Cabanas, Grills & Cornhole
- Fitness Center with State-of-the-Art Fitness Equipment
- Yoga Room
- Outdoor Courtyards with Built-in Seating and BBQ Area
- Spa with Steam Room, Sauna and Tanning Salon
- Clubroom and Annex with TVs, Lounge Space and Coffee Bar
- Executive Business Area with Macs, PCs & Printers and Group Study Rooms
- Reserved Parking Available in Parking Garage
- Free High Speed Wi-Fi Throughout the Building