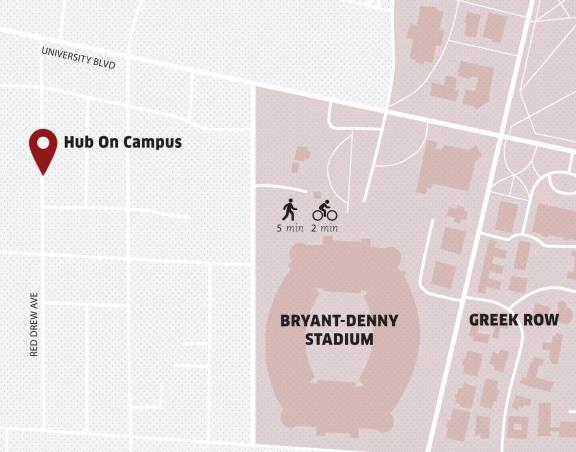

### Let's chat.

521 Red Drew Avenue, Tuscaloosa, AL 35401 Mon-Fri 10-7. Sat 10-5. Sun 1-5

205.210.4373

LiveTuscaloosa@HubOnCampus.com @HubTuscaloosa