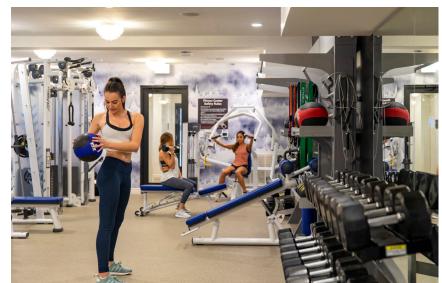

#### At Hub Tuscaloosa you're always in vacation-mode!

- Rooftop Sundeck with Pool, Hot Tub, Cabanas, Grills & Cornhole
- Fitness Center with State-of-the-Art Fitness Equipment
- Yoga Room
- Outdoor Courtyards with Built-in Seating and BBQ Area
- Spa with Steam Room, Sauna and Tanning Salon
- Clubroom and Annex with TVs, Lounge Space and Coffee Bar
- Executive Business Area with Macs, PCs & Printers and Group Study Rooms
- Reserved Parking Available in Parking Garage
- Free High Speed Wi-Fi Throughout the Building