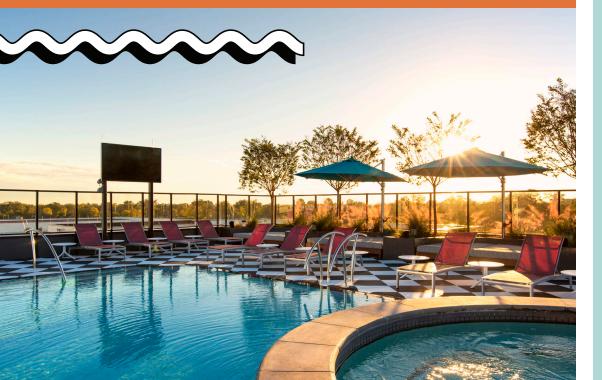

### It's all about the amenities.

Dive in and discover our range of resort-style amenities, including a sundeck, jumbotron, and BBQ area. Maximize that leisure time–in and out of the pool.

#### At Hub Tuscaloosa you're always in vacation-mode!

- Rooftop Sundeck with Pool, Hot Tub, Cabanas, Grills & Cornhole
- Fitness Center with State-of-the-Art Fitness Equipment
- Yoga Room
- Outdoor Courtyards with Built-in Seating and BBQ Area
- Spa with Steam Room, Sauna and Tanning Salon
- Clubroom and Annex with TVs, Lounge Space and Coffee Bar
- Executive Business Area with Macs, PCs & Printers and Group Study Rooms
- Reserved Parking Available in Parking Garage
- Free High Speed Wi-Fi Throughout the Building