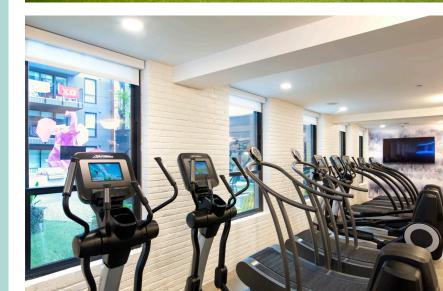

#### At Hub Tuscaloosa you're always in vacation-mode!

- Rooftop Sundeck with Pool, Hot Tub, Cabanas, Grills & Cornhole
- Fitness Center with State-of-the-Art Fitness Equipment
- Yoga Room
- Outdoor Courtyards with Built-in Seating and BBQ Area
- Spa with Steam Room, Sauna and Tanning Salon
- Clubroom and Annex with TVs, Lounge Space and Coffee Bar
- Executive Business Area with Macs, PCs & Printers and Group Study Rooms
- Reserved Parking Available in Parking Garage
- Free High Speed Wi-Fi Throughout the Building