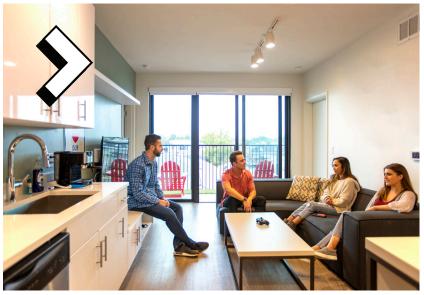

## Your apartment.

#### SHARED SPACES

Each Unit\*

Bathrooms\*

BEDROOM

• Private Bedrooms and

Designer Carpet

Walk-In Closets

Bedroom Blackout Shades

Included in Rent

- · Fully Furnished with Modern, • Private Balconies with Custom-Designed Furniture **Breathtaking Views**\* • Full-Size Washer and Dryer in
  - Wood-Style Flooring
    - Insulated Interior Walls Custom Roller Shades in Living Room

#### **KITCHEN**

- Stainless Steel Appliances Including Stove, Oven, Microwave, Dishwasher And Refrigerator
- Quartz Stone Countertops

Steps From Public Transit

Individual Leases

• Pet Friendly for Cats and Dogs