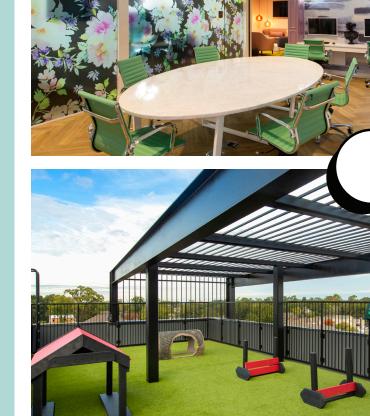

#### At Hub Tuscaloosa you're always in vacation-mode!

- Rooftop Sundeck with Pool, Hot Tub, Cabanas, Grills & Cornhole
- Fitness Center with State-of-the-Art Fitness Equipment
- Yoga Room
- Outdoor Courtyards with Built-in Seating and BBQ Area
- Spa with Steam Room, Sauna and Tanning Salon
- Clubroom and Annex with TVs, Lounge Space and Coffee Bar
- Executive Business Area with Macs, PCs & Printers and Group Study Rooms
- Reserved Parking Available in Parking Garage
- Free High Speed Wi-Fi Throughout the Building